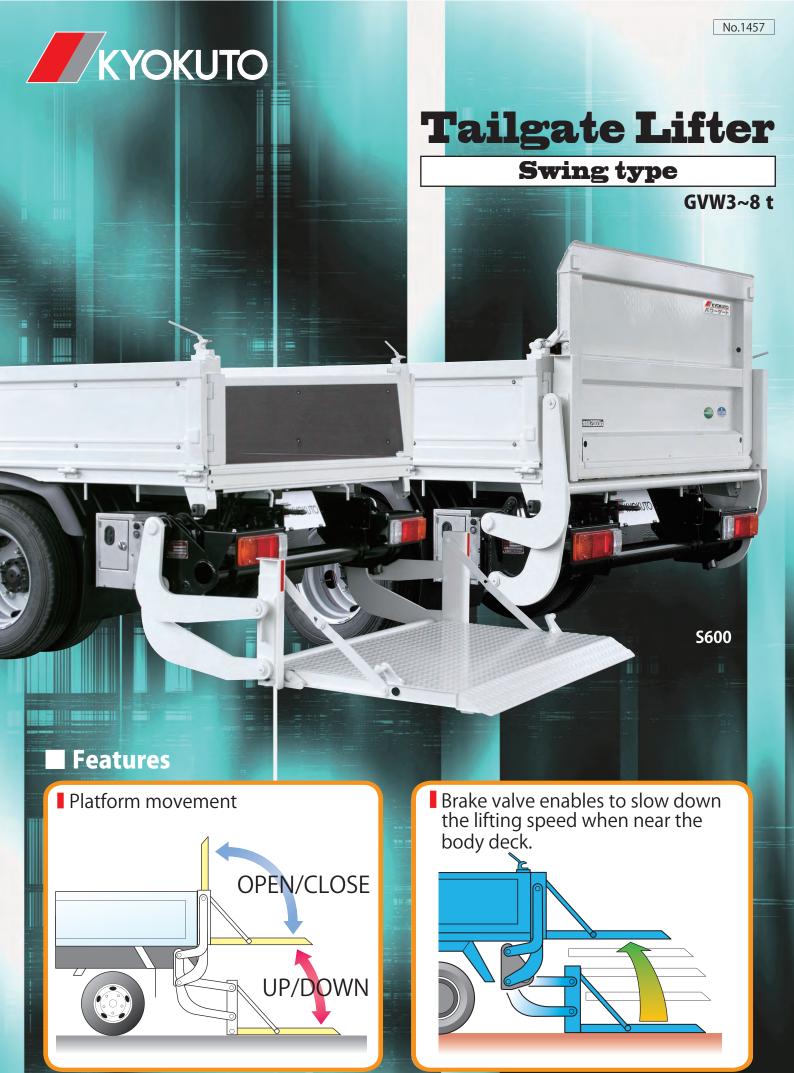

#### Power unit

Low noise power unit and controller are accomodated in a highly durable stainless box.