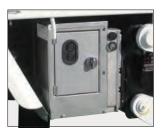

#### 3m cable remote controller

Operation can be done while checking condition of cargo on a platform.