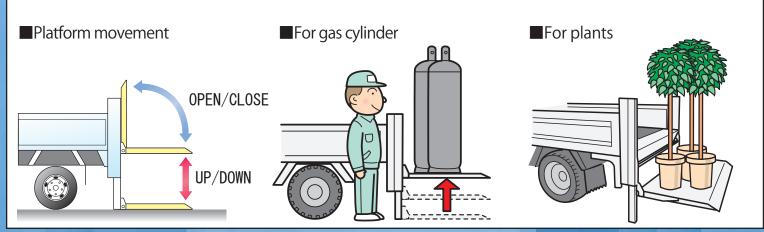

#### **■** Features

Vertical movement of tail gate suits well for carring tall or wobbly Loads.

The vehicle in the photographs include optional equipments, special coloring and processing.