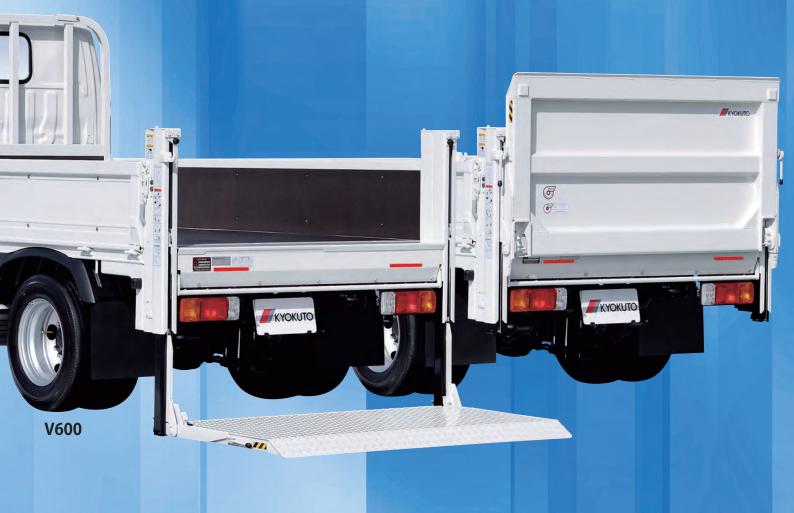

# Tailgate Lifter

Vertical type

**GVW3~20t** 

#### **■** Features

Vertical movement of tail gate suits well for carring tall or wobbly Loads.

The vehicle in the photographs include optional equipments, special coloring and processing.

## Tailgate Lifter Vertical type